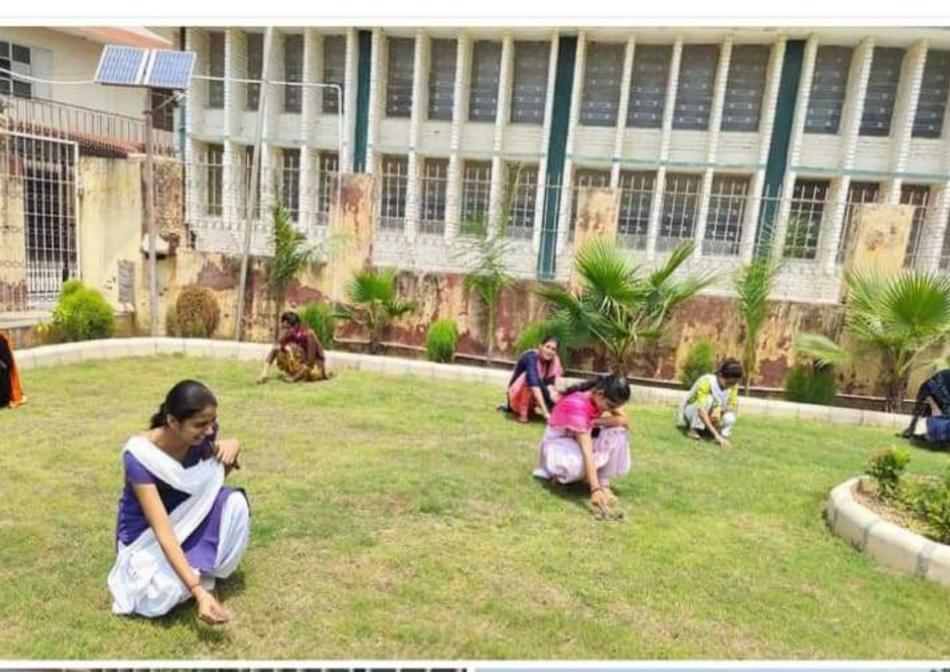

### **Mmce Fatehabad**

Oct 11, 2020 · 3

आज मनोहर मैमोरियल शिक्षण महाविद्यालय फतेहाबाद में अंतररास्ट्रीय बालिका दिवस के अवसर पर एक आॅनलाइन व्याख्यान का आयोजन किया गया श्रेयसी बतरा, ऐनालिस्ट, लेक्टॉन ऐक्सपोर्ट एंड रिर्सच प्राईवेट लिमेटेड द्वारा क्वालिटि ऐजुकेशन आॅफ गल्स पर व्याख्यान दिया। उन्होंने गल्स की क्वालिटि ऐजुकेशन को लेकर बहुत से सुझाव दिए व अपूने । हन्या M.M. College of Education लाइफ के अनुभवों से विद्यार्थियों को प्रोत्साहित किया। Principal

### Report -

Date - 1100/2019

आज मनोहर मैमीरियल शिव्रण महाविद्यालय फतेहाबाद में अंतरशस्ट्रीय वालिका दिवस के अवसर पर स्क अनिलाइन ट्याच्यान का आयीजन किया गया। सेवसी वतरा, भैनालिस्ट, लेक्टांन भैवसपीट रांड रिसीचे प्राइक्ट लिमेटेड द्वारा क्वालिटि । रीजुनेशन ऑफ गान्से १ पर ट्याख्या दिया। उन्होंने गान्से की क्वालिट रेजुकेशन की लैकर बहुत सुझाव दिश और कि उत्हीं कहाँ की सुशिद्वित और सुशीमित लड़की दैश के विकास मी महत्वपूर्ण भूमिका निष्ठा सकती है। आज के समय में रक महयवगीय पिरवार की जरवरतीं की पूरा करना कढीन है। अगर रूक लड़की शिक्षित हैं ती वह अपनी परिवार के खर्ची की पूरा करने में मदद कर सकती है। उन्होंनें वताया कि राष्ट्र का सुधार लड़िकेयी की शिक्षा पर निर्भर करता है। और उन्होंने अपने जीवन के अनुभावीं भी विद्यारियों की प्रीत्साहित किया।