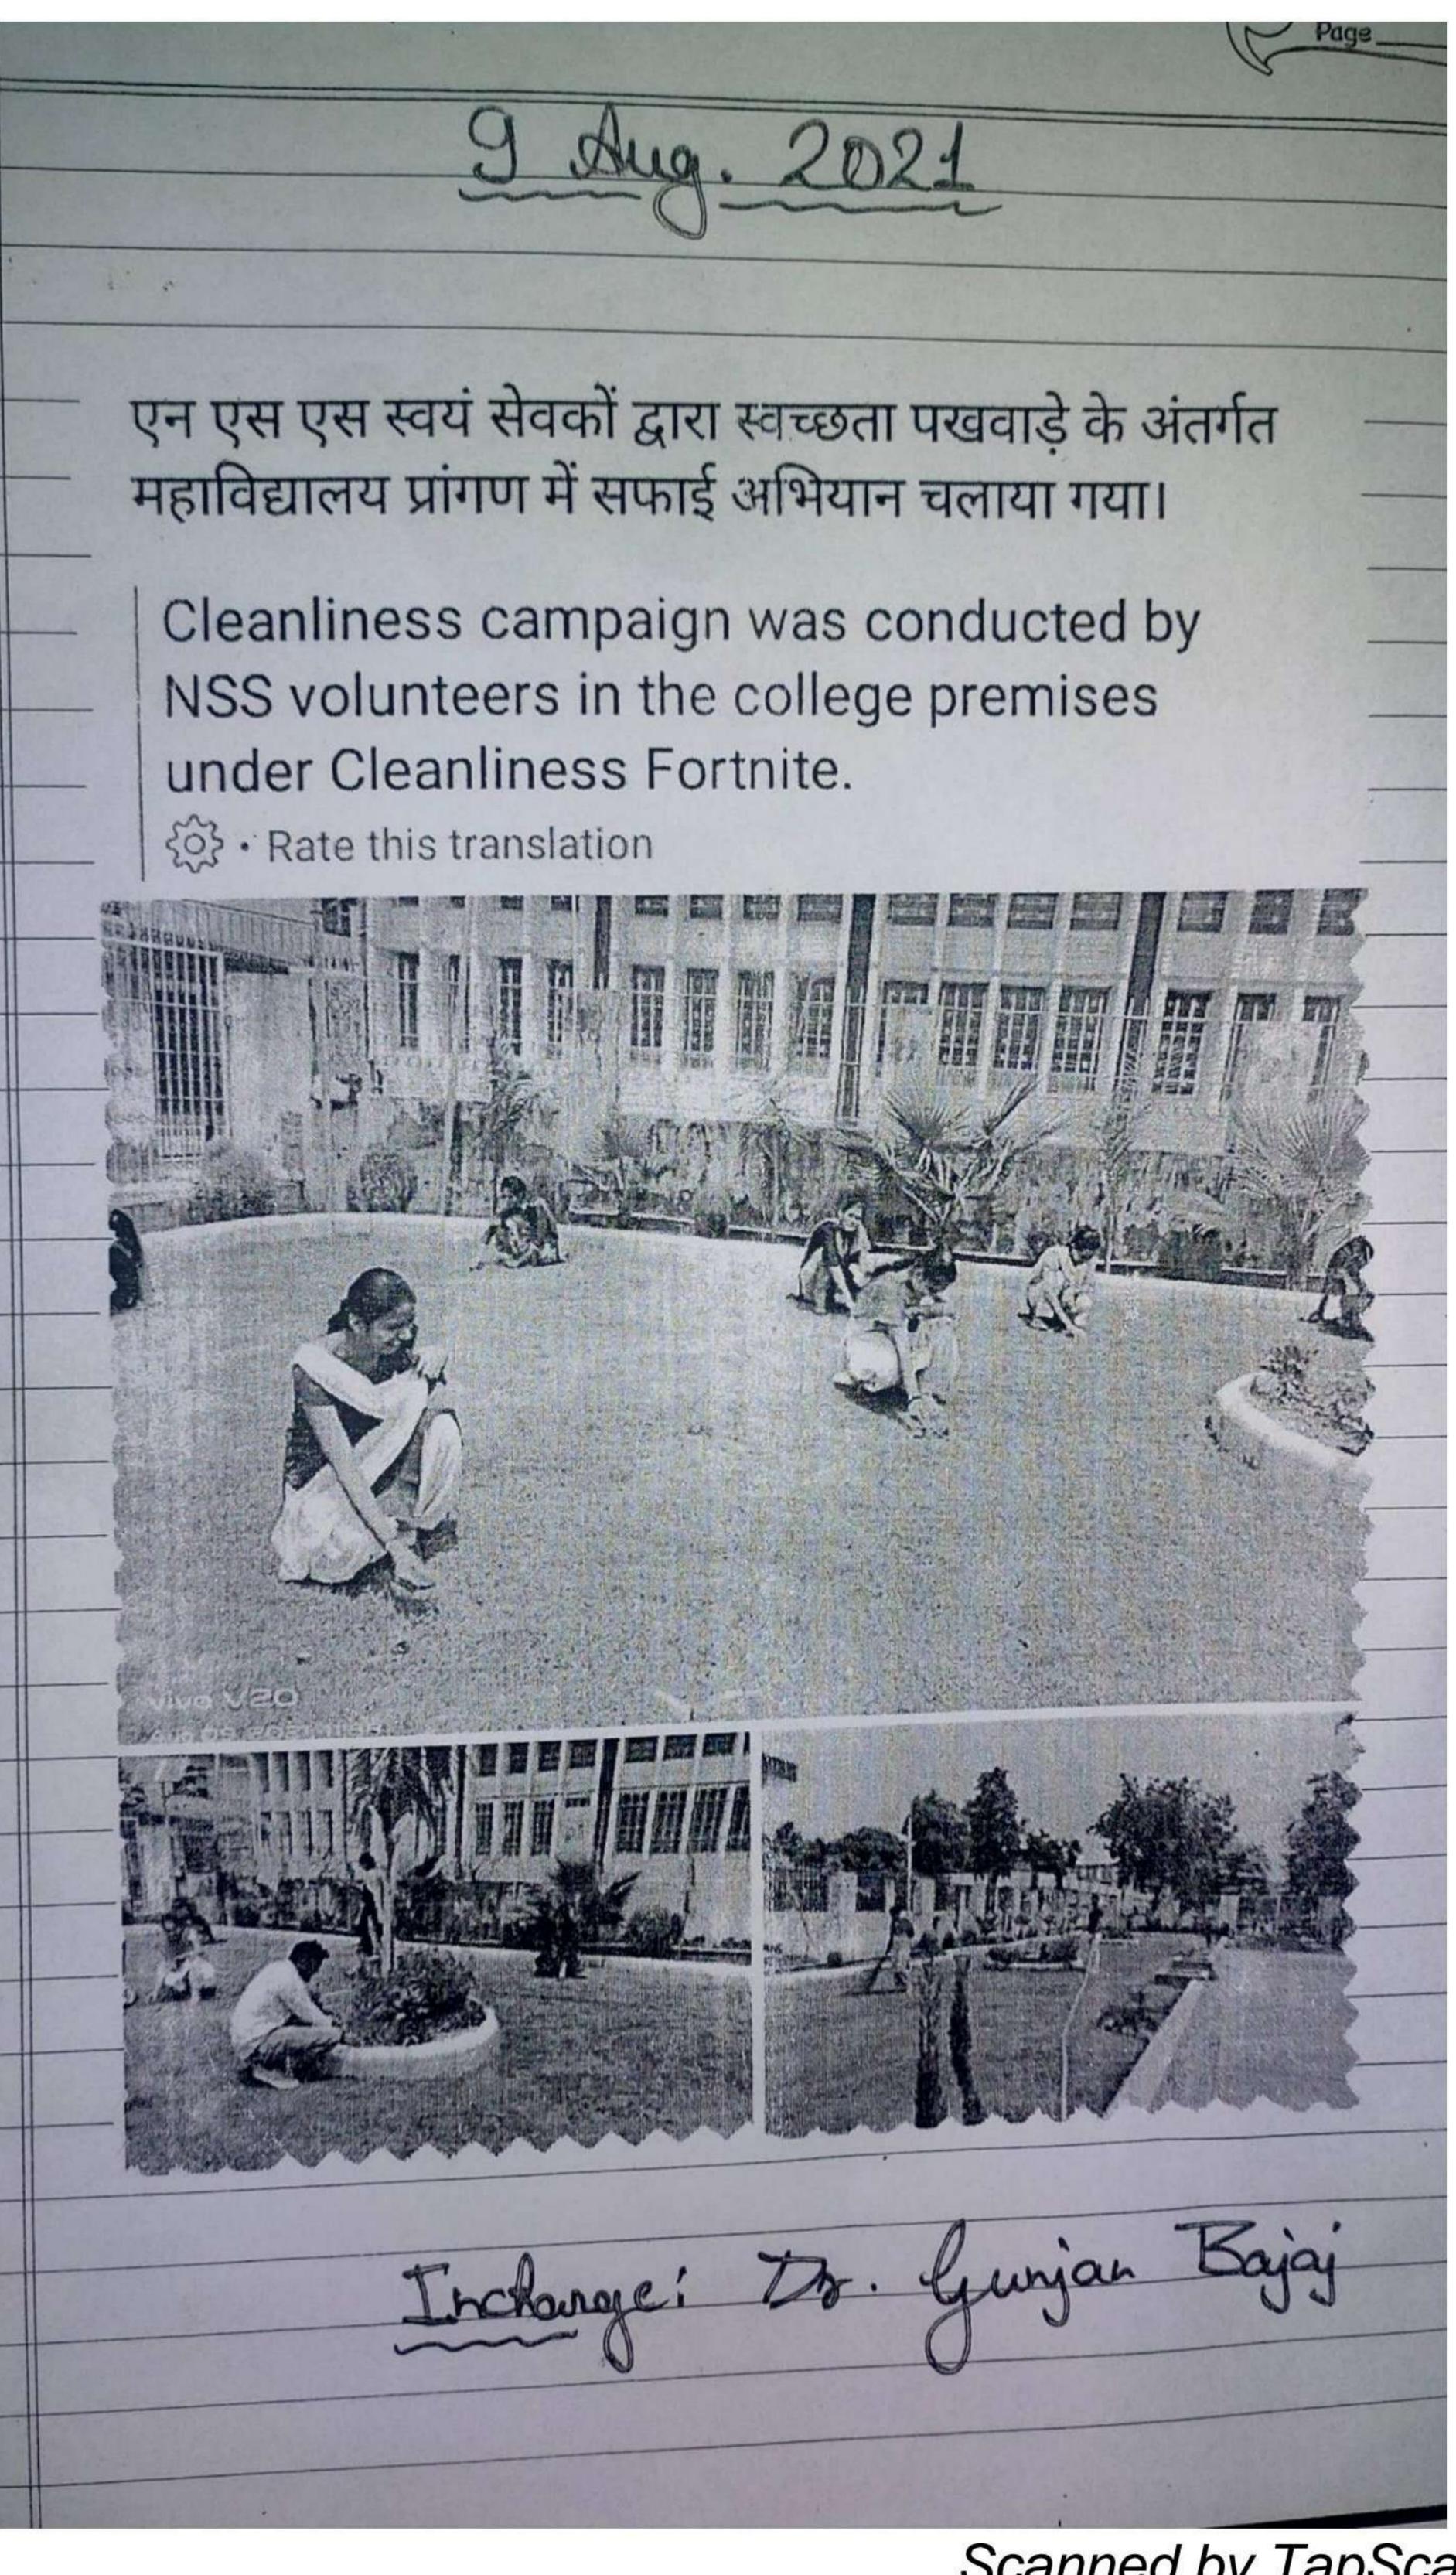

### **Mmce Fatehabad**

Oct 11, 2020 · 3

आज मनोहर मैमोरियल शिक्षण महाविद्यालय फतेहाबाद में अंतररास्ट्रीय बालिका दिवस के अवसर पर एक आॅनलाइन व्याख्यान का आयोजन किया गया श्रेयसी बतरा, ऐनालिस्ट, लेक्टॉन ऐक्सपोर्ट एंड रिर्सच प्राईवेट लिमेटेड द्वारा क्वालिटि ऐजुकेशन आॅफ गल्स पर व्याख्यान दिया। उन्होंने गल्स की क्वालिटि ऐजुकेशन को लेकर बहुत से सुझाव दिए व अपूने । हन्या M.M. College of Education लाइफ के अनुभवों से विद्यार्थियों को प्रोत्साहित किया। Principal

### Report -

Date - 1100/2019

आज मनोहर मैमीरियल शिव्रण महाविद्यालय फतेहाबाद में अंतरशस्ट्रीय वालिका दिवस के अवसर पर स्क अनिलाइन ट्याच्यान का आयीजन किया गया। सेवसी वतरा, भैनालिस्ट, लेक्टांन भैवसपीट रांड रिसीचे प्राइक्ट लिमेटेड द्वारा क्वालिटि । रीजुनेशन ऑफ गान्से १ पर ट्याख्या दिया। उन्होंने गान्से की क्वालिट रेजुकेशन की लैकर बहुत सुझाव दिश और कि उत्हीं कहाँ की सुशिद्वित और सुशीमित लड़की दैश के विकास मी महत्वपूर्ण भूमिका निष्ठा सकती है। आज के समय में रक महयवगीय पिरवार की जरवरतीं की पूरा करना कढीन है। अगर रूक लड़की शिक्षित हैं ती वह अपनी परिवार के खर्ची की पूरा करने में मदद कर सकती है। उन्होंनें वताया कि राष्ट्र का सुधार लड़िकेयी की शिक्षा पर निर्भर करता है। और उन्होंने अपने जीवन के अनुभावीं भी विद्यारियों की प्रीत्साहित किया।