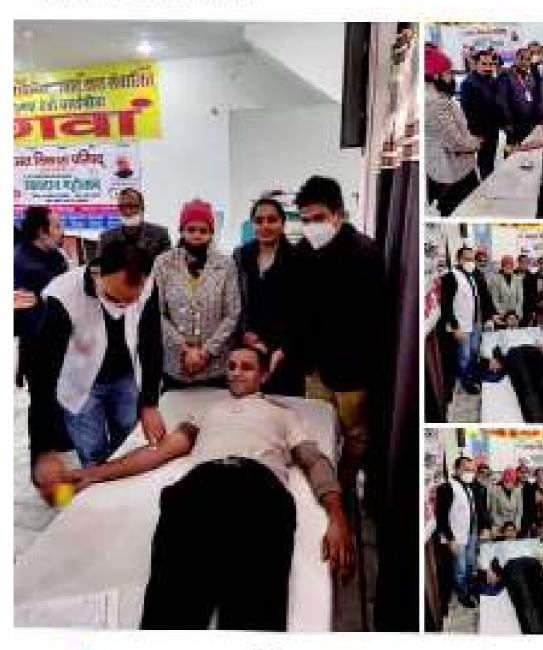

### मनोहर मैमोरियल शिक्षण महाविद्यालय, फतेहाबाद

रिपौट

13/05/2023

मनोहर मैमोरियल शिक्षण महाविद्यालय में महिला प्रकोष्ठ की मातृ दिवस के विशेष अवसर पर सेल्फ आयोजन किया गया। जिसकी अध्यक्षता संकल्प ट्रस्ट की ड्रायरेक्टर नेहा मित्तल ने की। से 13/05/2023 को 4 डिफेस

स्वरोजगार केन्द्र

का मुख्य उद्देश्य था कि सभी छात्राओं को स्वयं की रक्षा का प्रशिक्षण देना था। महिला प्रकोष्ठ प्रभारी श्रीमती सुमन लता 1 में B.Ed, D.ed, B.A., B.Ed की 50 छात्राओं द्वारा ये केंप लगाया गया। इस कैंप इस कैम्प

ड़ा, जनक रानी और संकल्प स्वरोजगार केन्द्र की डायरेक्टर नेहा मित्तल और महिला प्रकोष्ठ प्रमारी ने समी विद्यार्थियों को मातृ दिवस की शुभकामनाएँ दी। में महाविद्यालय प्रचार्या अत

Principal

# राल्फ डिफेस केंप में 50 छात्राओं ने लिया भाग

की। इस कैम्प में 50 छात्राओं ने भाग रूर को डायरेक्टर नेहा मित्तल ने मातृ दिवस के उपलक्ष्य में शनिवार संकल्प स्वरोजगार कर् से सेल्फ डिफेस कॅप का ल्प स्वरोजगार केन्द्र ट्रस्ट एमएम बीएड कालेज मे स्वाददावा, फक्सबार किया गया। जिसकी

छात्राओं को संबोधित करते हुए नेह गया। कैम्प के शुभारंभ अवसर पर कारगर तकनीकों के बारे में बताया से अपनी रक्षा कैसे करें। कैम्प में कि कैसे अपने पास मौजूद संसाधना कम्प के कोच सुरेन्द्र खिलेरी ने को आत्मरक्षा के गुर बताए संन्य हिर्फेस

एमएम बीएड कालेज में आयोजित सेत्फ डिफेस कैंप में पहुंची छात्राएं । 🍽 विज्ञात

समय उच्च शिक्षा प्राप्त करने के लिए जिले अत्याचार के जिलाह ना ना हुए कहा कि समाज में महिलाओ के साथ छेड्छाड़ की घटनाएं घटित आदि में जाना पड़ता है। बहुत बार शिक्षा व जाब के दौरान भी महिलाओं अपने घर, गांव व शहर से दूर किसी अन्य स्थान पर कालेज, हास्टल आसपास के माहील में हमेशा सतके रहना चाहिए।

संबोधित करते हुए कहा कि हमें चेयरमैन डा. सन्ध्या अग्रबाल ने स्वरोजगार केन्द्र ट्रस्ट की प्रोजेक्ट जीने का अधिकार आप्त है। संकल्प तथा उन्हें भी आत्मसम्मान के साध पुरुषों के समान अधिकार रखती है रहना चाहिए। महिलाएं भी समाज में