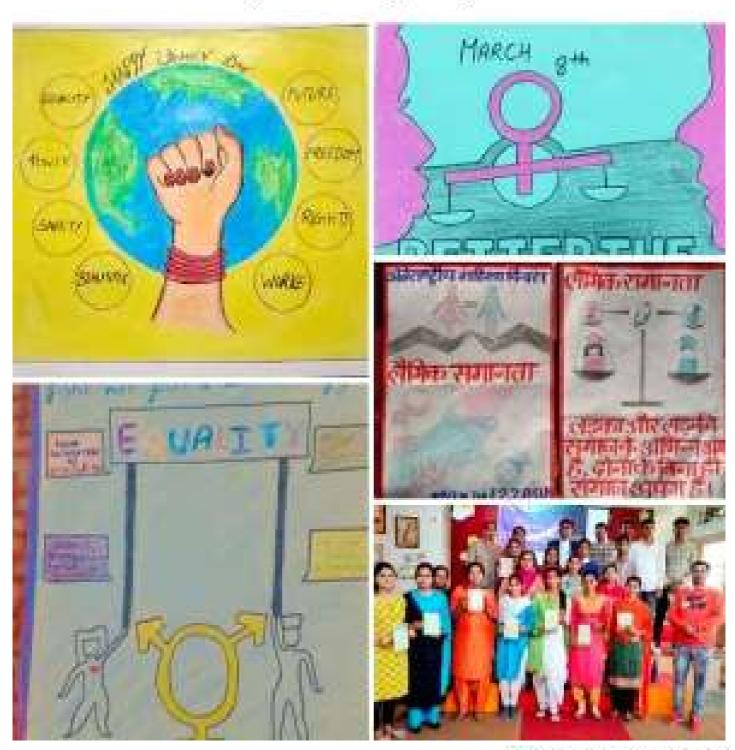

## एमएम बीएड कॉलेज में महिला दिवस पर कार्यक्रम

फतेहाबाद। मनोहर मैमोरियल शिक्षण महाविद्यालय में आज अंतराष्ट्रीय महिला दिवस के अवसर पर एनएसएस विभाग के विद्यार्थियों ने महिला दिवस के इतिहास, महत्व, आवश्यकता, समस्याएं तथा निदान के वारे में पैनल चर्चा की। इसके साथ ही महाविद्यालय के महिला विभाग व यूथ रैडक्रॉस क्लब की ओर से महिला दिवस विषय पर पोस्टर मेकिंग प्रतियोगिता का आयोजन किया गया। इस अवसर पर प्राचार्या डा. जनक मेहता ने महिलाओं के सशक्तिकरण व उनके विकास के बारे में छात्राओं से चर्चा की।

Principal
M.M. College of Education
Established 125 (6)

## अतरोष्ट्रीय महिला दिवस पर कार्यकम

8.03.2021

मनोहर मैमोरियल शिक्षण महाविद्यालय में अंतराष्ट्रीय महिला दिवस के अवसर पर जेस्टर बनाओ प्रतियोगिता रखी गई। जिसका विषय समाज में महिलाओं की सहमानिता था। इस प्रतियोगिता में B.Ed और D.Ed के विद्यार्थियों ने हिस्सा लिया। प्रतियोगिता के उपरांत समाज महिलाओं की बदलती भूमिका विषय पर पैनल चर्चा रखी गई। इस चर्चा में विद्यार्थियों के साथ सभी स्टॉफ सदस्य भी शामिल रहे।

पोस्टर बनाओ प्रतियोगिता के परिणाम इस प्रकार रहे:-

इस प्रतियोगिता में प्रथम स्थान B.Ed की काजल ने, द्वितीय स्थान कोनल ने और तृतीय स्थान रेखा ने प्राप्त किया।

इस प्रतियोगिता का संचालन महिला प्रकोष्ठ की प्रभारी कविता बन्ना ने किया। प्रतियोगिता के अंत में महाविद्यालय की प्राचार्या डा० जनक रानी ने विजेता प्रतिमागियों को प्रशस्ति—पत्र देकर सम्मानित किया।