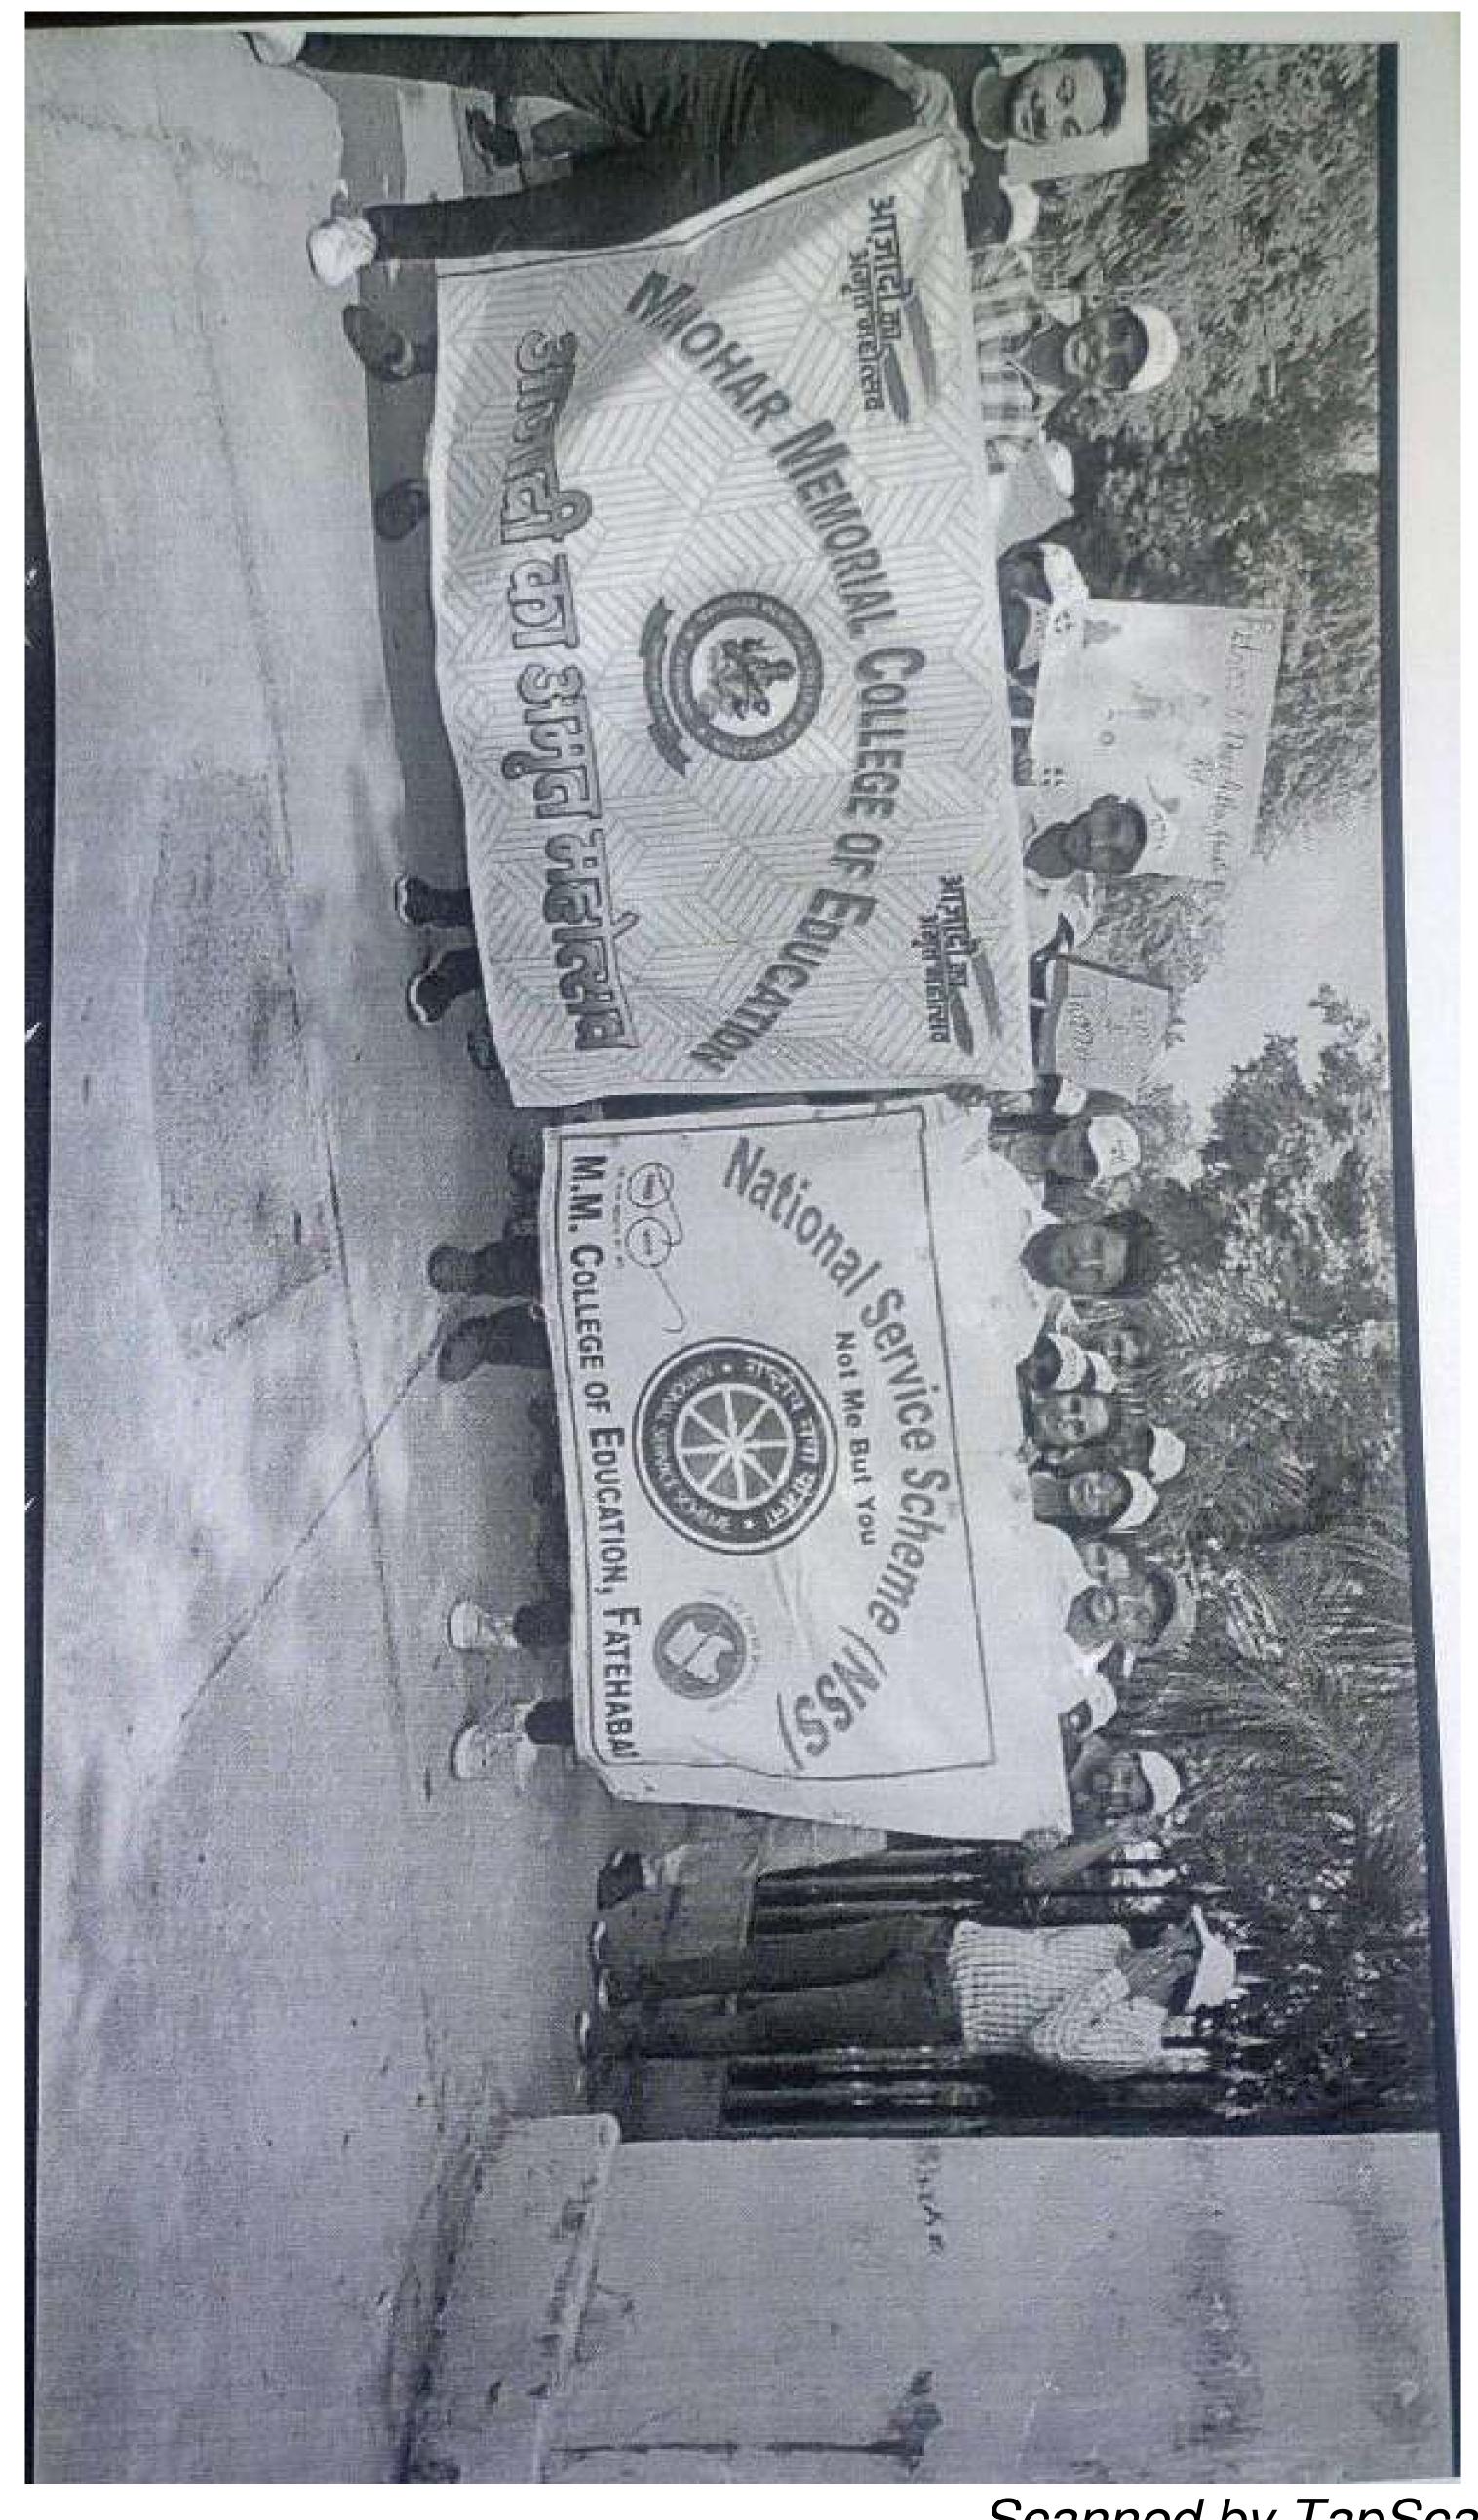

### STUDENT NOTICE (Women Cell)

All the students are informed that Women Cell is going to organize a guest lecture through online mode on 'International Girl Child Day' on 11th October 2019 at 10.00 a.m. in Computer Lab. It is compulsory for all to attend the lecture.

### **Mmce Fatehabad**

Oct 11, 2020 · 3

आज मनोहर मैमोरियल शिक्षण महाविद्यालय फतेहाबाद में अंतररास्ट्रीय बालिका दिवस के अवसर पर एक आॅनलाइन व्याख्यान का आयोजन किया गया श्रेयसी बतरा, ऐनालिस्ट, लेक्टॉन ऐक्सपोर्ट एंड रिर्सच प्राईवेट लिमेटेड द्वारा क्वालिटि ऐजुकेशन आॅफ गल्स पर व्याख्यान दिया। उन्होंने गल्स की क्वालिटि ऐजुकेशन को लेकर बहुत से सुझाव दिए व अपूने । हन्या M.M. College of Education लाइफ के अनुभवों से विद्यार्थियों को प्रोत्साहित किया। Principal

### Report -

Date - 1100/2019

आज मनोहर मैमीरियल शिव्रण महाविद्यालय फतेहाबाद में अंतरशस्ट्रीय वालिका दिवस के अवसर पर स्क अनिलाइन ट्याच्यान का आयीजन किया गया। सेवसी वतरा, भैनालिस्ट, लेक्टांन भैवसपीट रांड रिसीचे प्राइक्ट लिमेटेड द्वारा क्वालिटि । रीजुनेशन ऑफ गान्से १ पर ट्याख्या दिया। उन्होंने गान्से की क्वालिट रेजुकेशन की लैकर बहुत सुझाव दिश और कि उत्हीं कहाँ की सुशिद्वित और सुशीमित लड़की दैश के विकास मी महत्वपूर्ण भूमिका निष्ठा सकती है। आज के समय में रक महयवगीय पिरवार की जरवरतीं की पूरा करना कढीन है। अगर रूक लड़की शिक्षित हैं ती वह अपनी परिवार के खर्ची की पूरा करने में मदद कर सकती है। उन्होंनें वताया कि राष्ट्र का सुधार लड़िकेयी की शिक्षा पर निर्भर करता है। और उन्होंने अपने जीवन के अनुभावीं भी विद्यारियों की प्रीत्साहित किया।