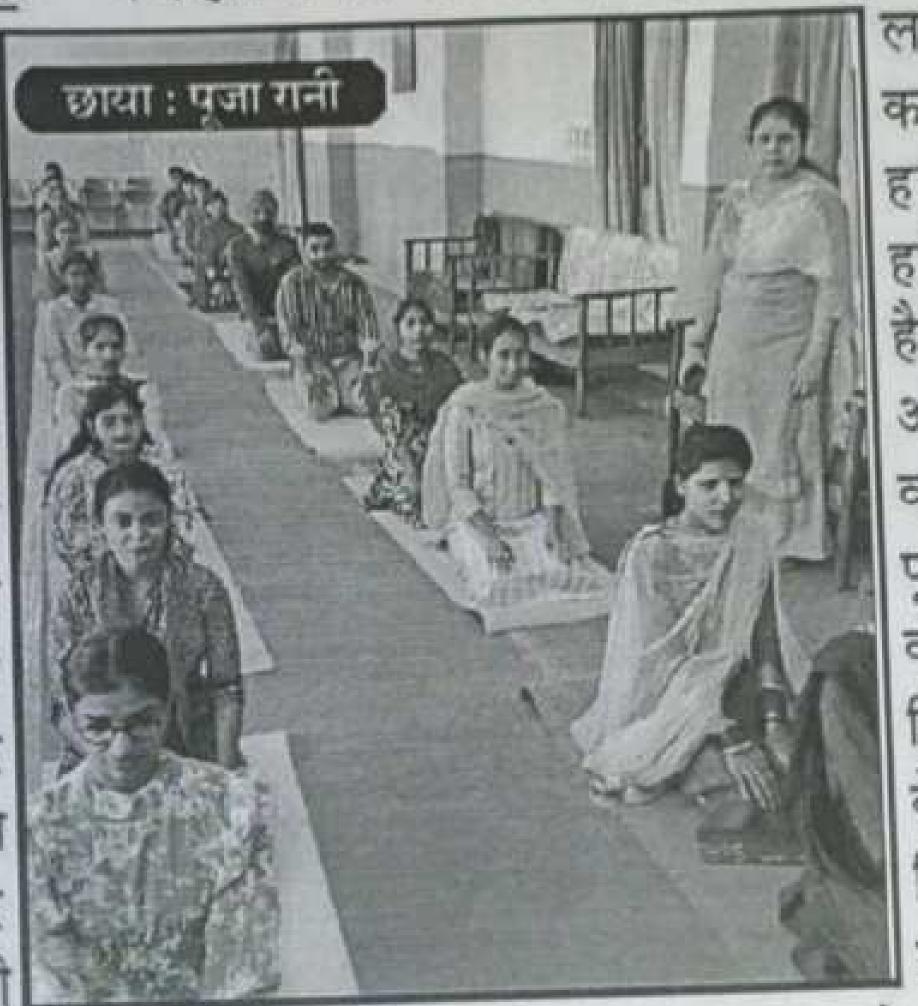

### मनोहर मैमोरियल शिक्षण महाविद्यालय, फतेहाबाद

रिपौट

13/05/2023

मनोहर मैमोरियल शिक्षण महाविद्यालय में महिला प्रकोष्ठ की मातृ दिवस के विशेष अवसर पर सेल्फ आयोजन किया गया। जिसकी अध्यक्षता संकल्प ट्रस्ट की ड्रायरेक्टर नेहा मित्तल ने की। से 13/05/2023 को 4 डिफेस

स्वरोजगार केन्द्र

का मुख्य उद्देश्य था कि सभी छात्राओं को स्वयं की रक्षा का प्रशिक्षण देना था। महिला प्रकोष्ठ प्रभारी श्रीमती सुमन लता 1 में B.Ed, D.ed, B.A., B.Ed की 50 छात्राओं द्वारा ये केंप लगाया गया। इस कैंप इस कैम्प

ड़ा, जनक रानी और संकल्प स्वरोजगार केन्द्र की डायरेक्टर नेहा मित्तल और महिला प्रकोष्ठ प्रमारी ने समी विद्यार्थियों को मातृ दिवस की शुभकामनाएँ दी। में महाविद्यालय प्रचार्या अत

Principal

# राल्फ डिफेस केंप में 50 छात्राओं ने लिया भाग

की। इस कैम्प में 50 छात्राओं ने भाग रूर को डायरेक्टर नेहा मित्तल ने मातृ दिवस के उपलक्ष्य में शनिवार संकल्प स्वरोजगार कर् से सेल्फ डिफेस कॅप का ल्प स्वरोजगार केन्द्र ट्रस्ट एमएम बीएड कालेज मे स्वाददावा, फक्सबार किया गया। जिसकी

छात्राओं को संबोधित करते हुए नेह गया। कैम्प के शुभारंभ अवसर पर कारगर तकनीकों के बारे में बताया से अपनी रक्षा कैसे करें। कैम्प में कि कैसे अपने पास मौजूद संसाधना कम्प के कोच सुरेन्द्र खिलेरी ने को आत्मरक्षा के गुर बताए संन्य हिर्फेस

एमएम बीएड कालेज में आयोजित सेत्फ डिफेस कैंप में पहुंची छात्राएं । 🍽 विज्ञात

समय उच्च शिक्षा प्राप्त करने के लिए जिले अत्याचार के जिलाह ना ना हुए कहा कि समाज में महिलाओ के साथ छेड्छाड़ की घटनाएं घटित आदि में जाना पड़ता है। बहुत बार शिक्षा व जाब के दौरान भी महिलाओं अपने घर, गांव व शहर से दूर किसी अन्य स्थान पर कालेज, हास्टल आसपास के माहील में हमेशा सतके रहना चाहिए।

संबोधित करते हुए कहा कि हमें चेयरमैन डा. सन्ध्या अग्रबाल ने स्वरोजगार केन्द्र ट्रस्ट की प्रोजेक्ट जीने का अधिकार आप्त है। संकल्प तथा उन्हें भी आत्मसम्मान के साध पुरुषों के समान अधिकार रखती है रहना चाहिए। महिलाएं भी समाज में