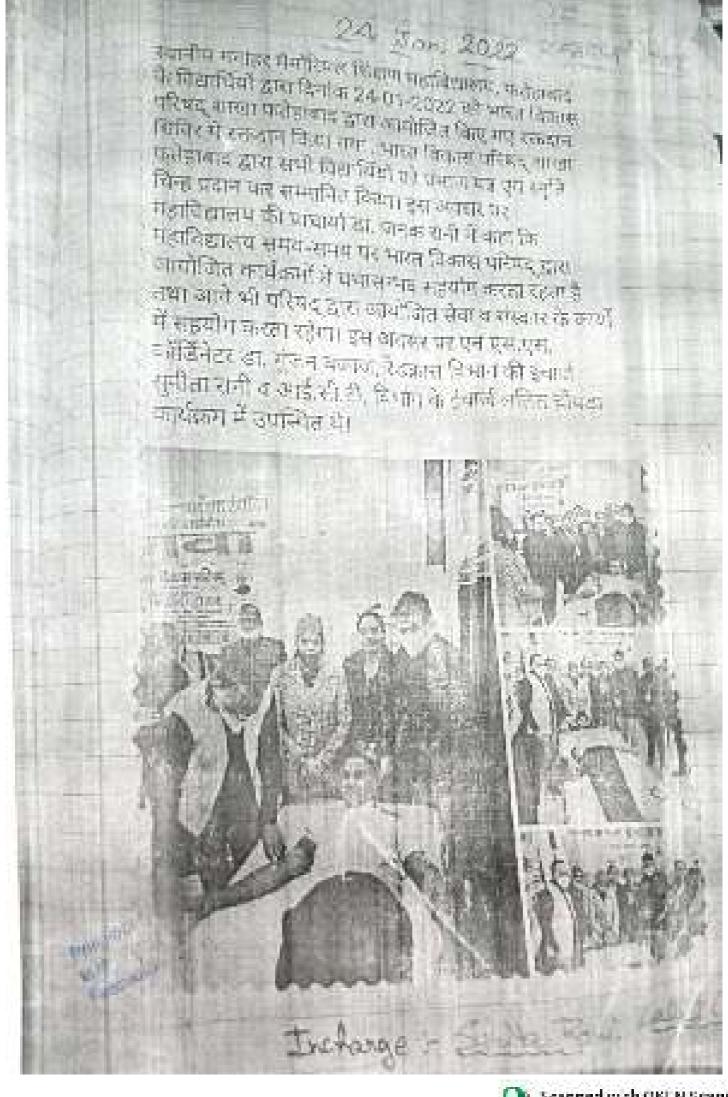

### **Mmce Fatehabad**

Oct 11, 2020 · 3

आज मनोहर मैमोरियल शिक्षण महाविद्यालय फतेहाबाद में अंतररास्ट्रीय बालिका दिवस के अवसर पर एक आॅनलाइन व्याख्यान का आयोजन किया गया श्रेयसी बतरा, ऐनालिस्ट, लेक्टॉन ऐक्सपोर्ट एंड रिर्सच प्राईवेट लिमेटेड द्वारा क्वालिटि ऐजुकेशन आॅफ गल्स पर व्याख्यान दिया। उन्होंने गल्स की क्वालिटि ऐजुकेशन को लेकर बहुत से सुझाव दिए व अपूने । हन्या M.M. College of Education लाइफ के अनुभवों से विद्यार्थियों को प्रोत्साहित किया। Principal

### Report -

Date - 1100/2019

आज मनोहर मैमीरियल शिव्रण महाविद्यालय फतेहाबाद में अंतरशस्ट्रीय वालिका दिवस के अवसर पर स्क अनिलाइन ट्याच्यान का आयीजन किया गया। सेवसी वतरा, भैनालिस्ट, लेक्टांन भैवसपीट रांड रिसीचे प्राइक्ट लिमेटेड द्वारा क्वालिटि । रीजुनेशन ऑफ गान्से १ पर ट्याख्या दिया। उन्होंने गान्से की क्वालिट रेजुकेशन की लैकर बहुत सुझाव दिश और कि उत्हीं कहाँ की सुशिद्वित और सुशीमित लड़की दैश के विकास मी महत्वपूर्ण भूमिका निष्ठा सकती है। आज के समय में रक महयवगीय पिरवार की जरवरतीं की पूरा करना कढीन है। अगर रूक लड़की शिक्षित हैं ती वह अपनी परिवार के खर्ची की पूरा करने में मदद कर सकती है। उन्होंनें वताया कि राष्ट्र का सुधार लड़िकेयी की शिक्षा पर निर्भर करता है। और उन्होंने अपने जीवन के अनुभावीं भी विद्यारियों की प्रीत्साहित किया।