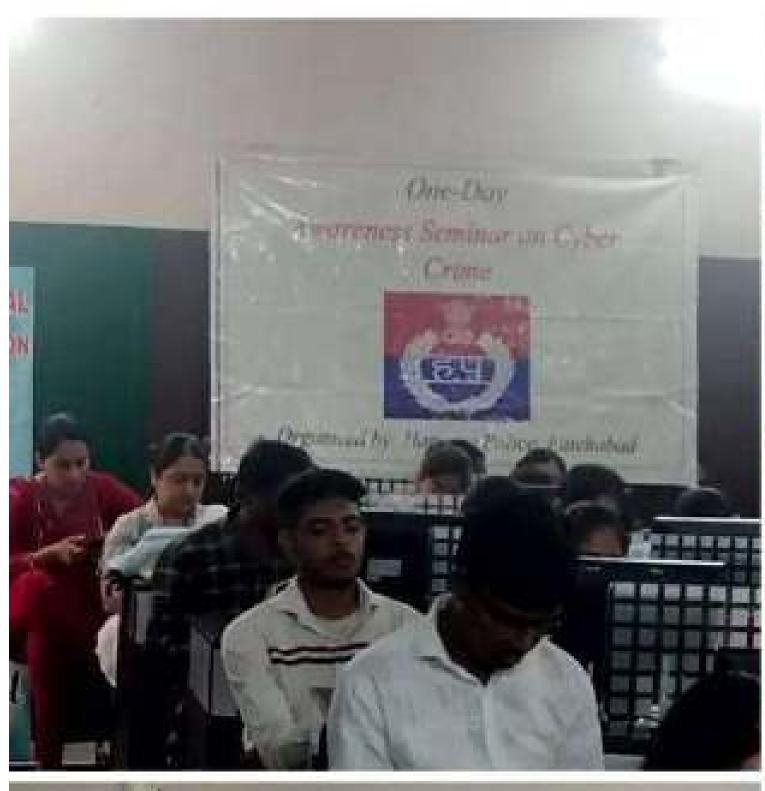

श चुघ, एस.एच.ओ., पुलिस स्टेशन, फतेहाबाद से अपनी टीम के साथ आये तथा विद्यार्थियों को सम्बोधित करते हुए कहा कि जब हम इन्टरनेट का उपयोग करते है तो किस-2 प्रकार से हमारे साथ धोखाधड़ी हो सकती है। इस प्रकार की धोखाधड़ी से किस प्रकार हम अपने आप को सुरक्षित रख सकते है। उनकी टीम ने विस्तारपूर्वक बताया कि अगर कोई भी साईबर क्राईम का शिकार होता है तो वह हेल्पलाईन नम्बर 1930 पर अपनी शिकायत दर्ज करवा सकता है। इस अवसर पर टीम में ए.एस.आई. नत्थू राम, ए.एस.आई. चन्द्र कांता, ए.एस. आई. गोविंद, ए.एस.आई. शैलजा, सब-इंस्पेक्टर प्रियंका, अमनदीप तथा देवेन्द्र भी मौजूद रहें। इस अवसर पर कॉलेज प्राचार्या डा॰ जनक मैहता ने उपरोक्त टीम का कॉलेज पहुँचकर विद्यार्थियों को जानकारी देने के लिए धन्यवाद किया तथा विद्यार्थियों को इस प्रकार के व्याख्यान सुनकर अपने जीवन में इस तरह के साइबर क्राईम से बचे रहने के लिए प्रेरित किया।











Scanned by TapScanner

# M.M College of Education ,Fatehabad ,Session-2021-22 Lecture on Cyber Crime , Dated:-01.06.2022

|                     | Name of Students | Gender(M/F) | Class     |
|---------------------|------------------|-------------|-----------|
| 1                   | Rashu            | F           | B.EdI     |
| 2                   | Rekha Rani       | F           | B.EdI     |
| 3                   | Manupriya        | F           | B.EdI     |
| 4                   | Nancy Mehta      | F           | B.EdI     |
| 5                   | Mamta Kumari     | F           | B.EdI     |
| 6                   | Reeta            | F           | B.EdI     |
| 7                   | Poonam Rani      | F           | B.EdI     |
| 8                   | Leena Rani       | F