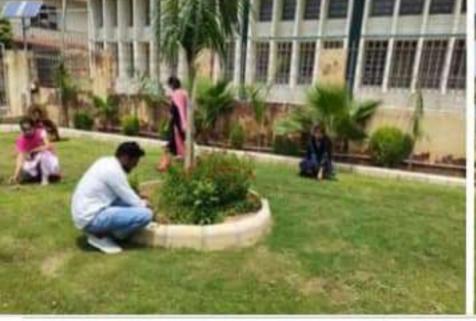

### **Mmce Fatehabad**

Oct 11, 2020 · 3

आज मनोहर मैमोरियल शिक्षण महाविद्यालय फतेहाबाद में अंतररास्ट्रीय बालिका दिवस के अवसर पर एक आॅनलाइन व्याख्यान का आयोजन किया गया श्रेयसी बतरा, ऐनालिस्ट, लेक्टॉन ऐक्सपोर्ट एंड रिर्सच प्राईवेट लिमेटेड द्वारा क्वालिटि ऐजुकेशन आॅफ गल्स पर व्याख्यान दिया। उन्होंने गल्स की क्वालिटि ऐजुकेशन को लेकर बहुत से सुझाव दिए व अपूने । हन्या M.M. College of Education लाइफ के अनुभवों से विद्यार्थियों को प्रोत्साहित किया। Principal

### Report -

Date - 1100/2019

आज मनोहर मैमीरियल शिव्रण महाविद्यालय फतेहाबाद में अंतरशस्ट्रीय वालिका दिवस के अवसर पर स्क अनिलाइन ट्याच्यान का आयीजन किया गया। सेवसी वतरा, भैनालिस्ट, लेक्टांन भैवसपीट रांड रिसीचे प्राइक्ट लिमेटेड द्वारा क्वालिटि । रीजुनेशन ऑफ गान्से १ पर ट्याख्या दिया। उन्होंने गान्से की क्वालिट रेजुकेशन की लैकर बहुत सुझाव दिश और कि उत्हीं कहाँ की सुशिद्वित और सुशीमित लड़की दैश के विकास मी महत्वपूर्ण भूमिका निष्ठा सकती है। आज के समय में रक महयवगीय पिरवार की जरवरतीं की पूरा करना कढीन है। अगर रूक लड़की शिक्षित हैं ती वह अपनी परिवार के खर्ची की पूरा करने में मदद कर सकती है। उन्होंनें वताया कि राष्ट्र का सुधार लड़िकेयी की शिक्षा पर निर्भर करता है। और उन्होंने अपने जीवन के अनुभावीं भी विद्यारियों की प्रीत्साहित किया।