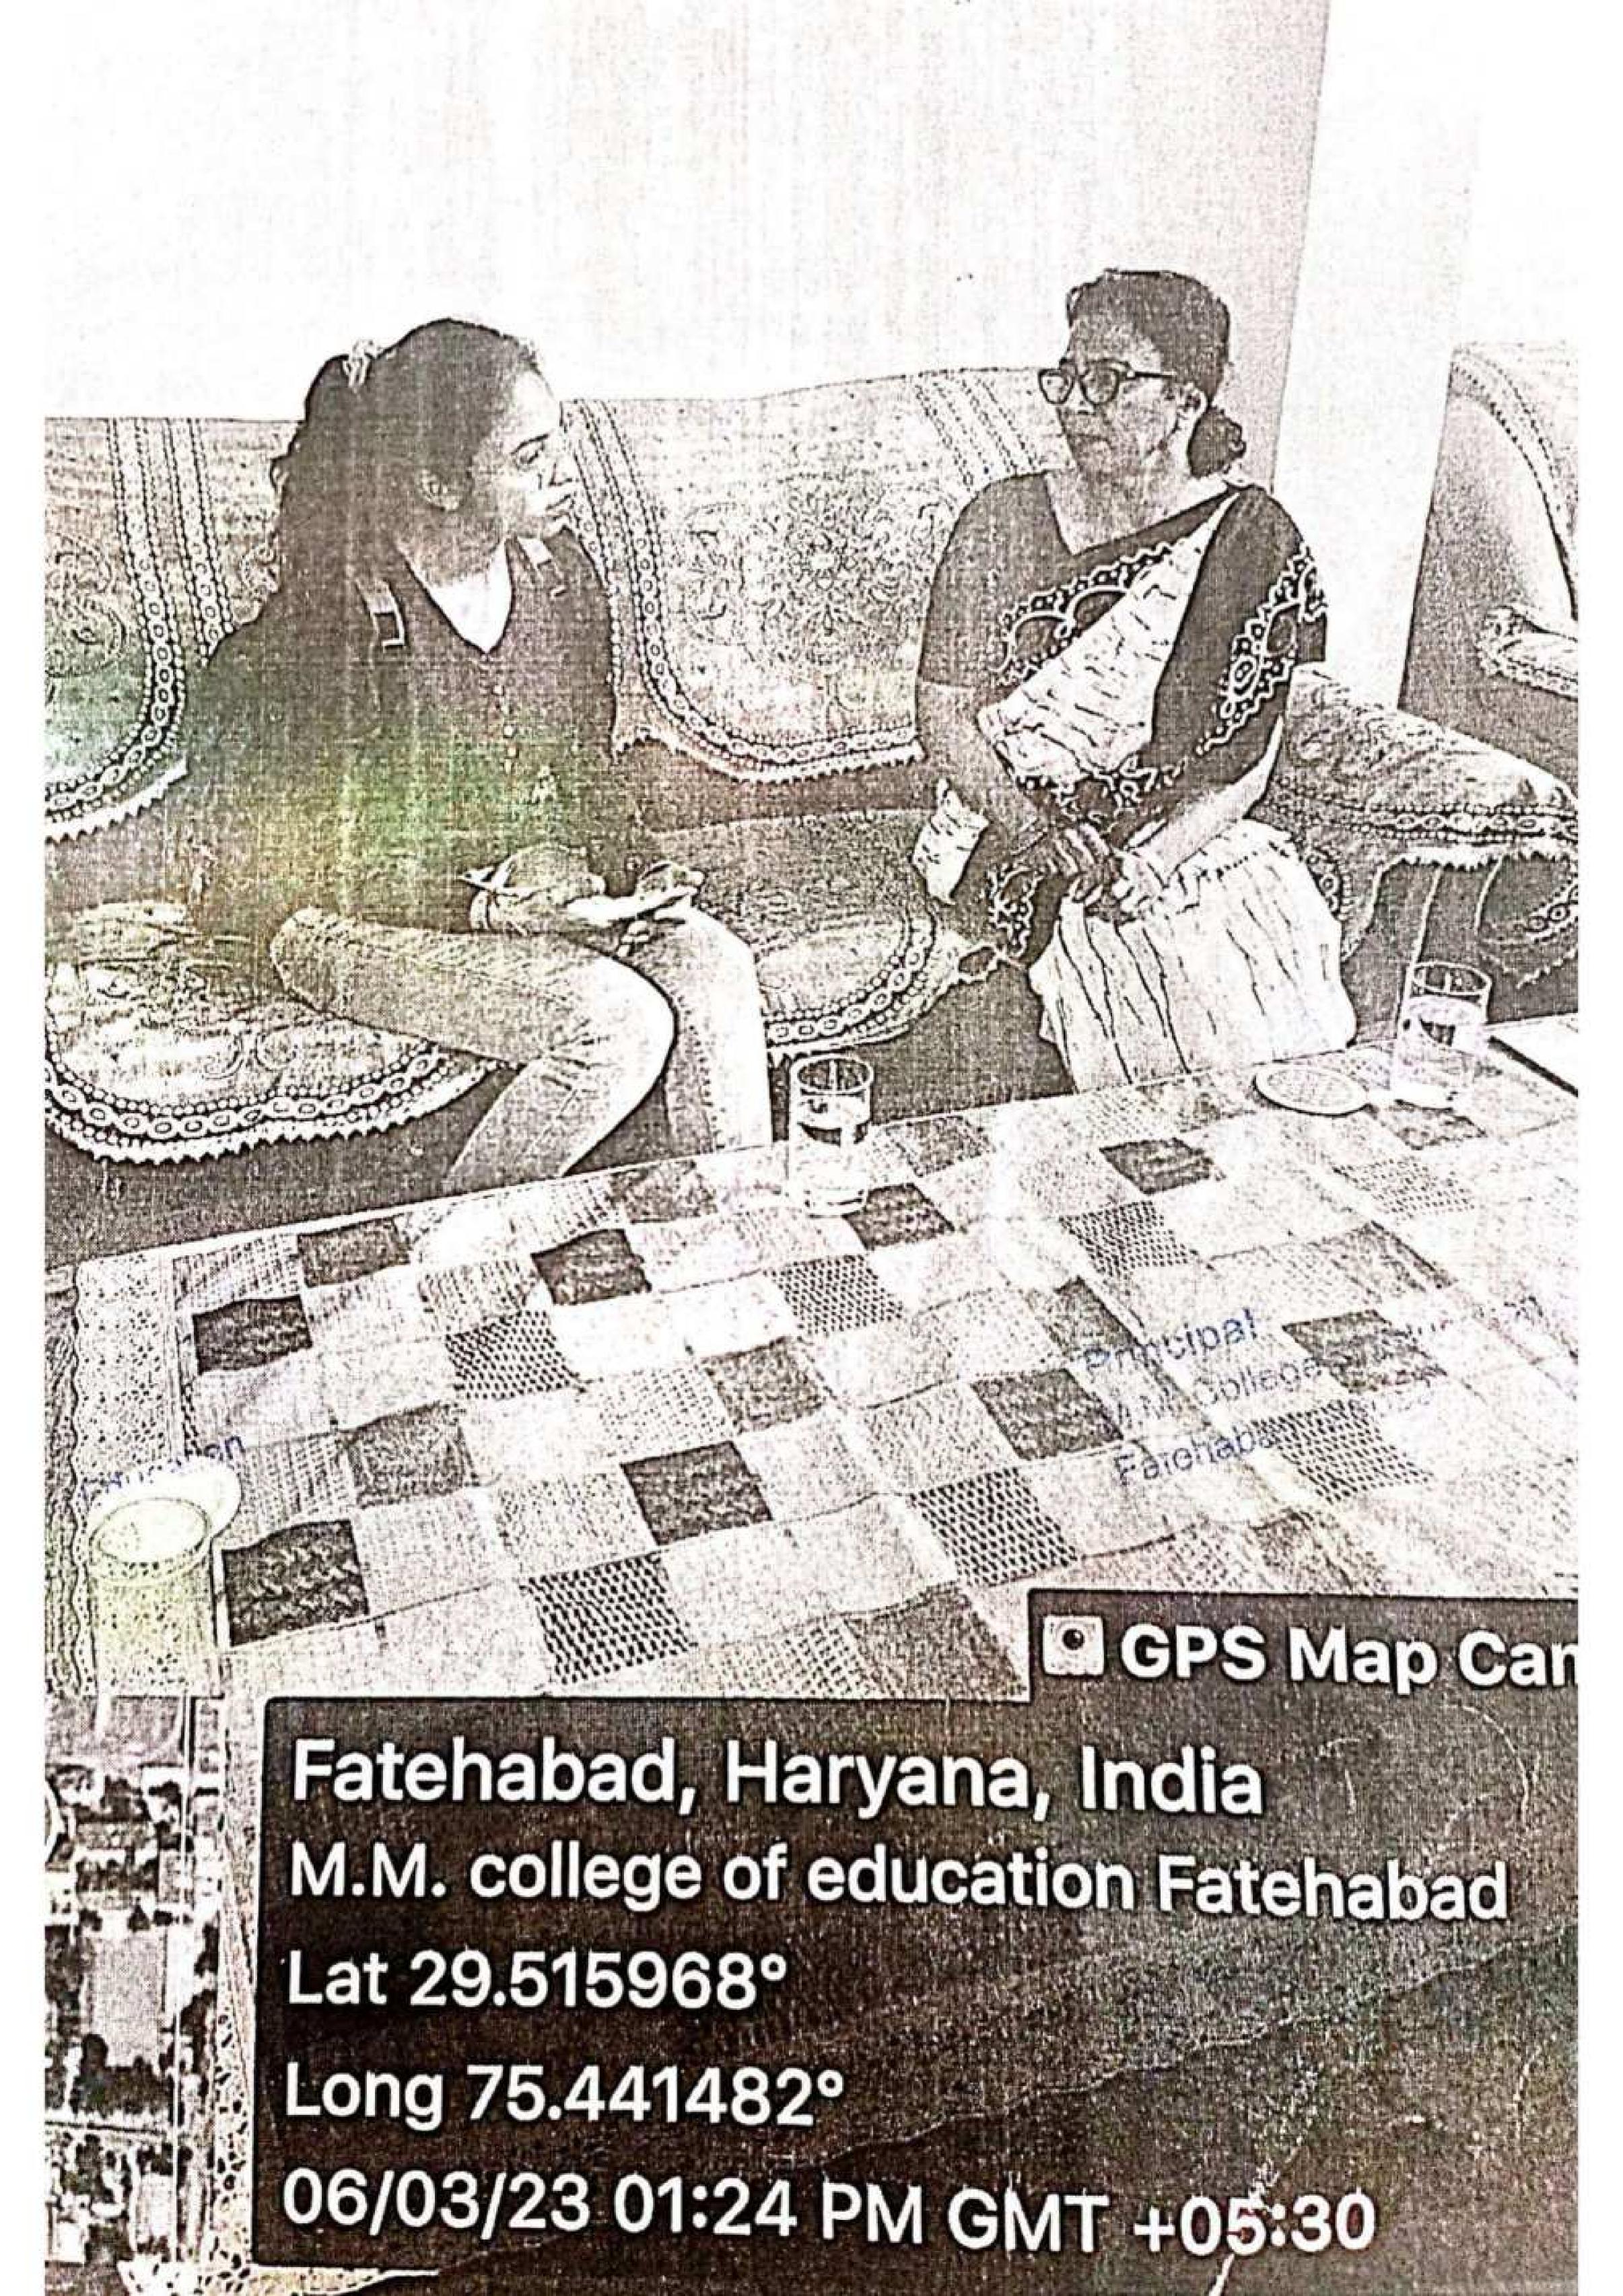

### प्रैस नोट

आज मनोहर मैमोरियल शिक्षण महाविद्यालय फतेहाबाद में अंर्तराष्टीय महिला दिवस के अवसर पर एस.एन.डी.टी. महिला विश्वविद्यालय मुम्बई की शैक्षिक तकनीकी विभाग की डायरेक्टर डा. जयश्री शिन्दे द्वारा विडियो कांफैन्सिंग के मध्यम से व्याख्यान का आंयोजन किया गया जिसमें विद्यार्थियों ने उनसे सीधे संवाद करके अपने संज्ञान में वृद्धि की। डा. शिन्दे ने महिलाओं की समाज में दशा एवं दिशा पर चर्चा की एवं पुरुषों और महिलाओं को एक समान बताते हुए दोनों वर्गों को बराबर के दर्जे के लिए प्रेरित किया। उन्होने विडियो विज्ञापन द्वारा महिलाओं की समाज में स्थिति व सशक्तिकरण से अवगत करवाया और छात्राओं को समाज में शिक्षा एवं सामाजिक गतिविधियों में बढ़-चढ़ कर भाग लेने के लिए प्रोत्साहित किया। अंत में महाविद्यालय की प्राचार्या डा. जनक मैहता एवं वुमैन सैल की इंचार्ज डा. कविता बतरा ने डा. शिन्दे का धन्यावाद किया। इस अवसर पर महाविद्यालय का समस्त स्टॉफ उपस्थित था।

. रिपोट

महाविद्यालय में 7 मार्च २०२० की महिला सकीपठ की अर्रिसे एस. एम. ही. ही. महिला विश्वविद्यालय मुम्बई भी शोकिक तकनीकी विजाग की जापरेम्टर 510 जय भी शिन्द द्यारा विडिया कांभीन्सम के साश्यम से व्यारत्यान करवाय गमा । इस ट्यारपान में उन्होंने विद्यारियों से सीर्ध संवाद करते हुए समाज में महिलाओं मी दशा और दिशा पर चर्चा की। इसके थाय- 2 उन्होंने उक्षेक उदाहरणों ल विशापनीं में मार्यम में समाज में महिलाओं की समाज में हियारे से अवगत करनाते हुए महिला शशादिकरहा कर ने वास्तिक अर्घ से परिचय करवाया। ट्यारव्यान के अंत में महानिष्यालय की प्राचाया डी॰ पांची मेहता और महिला प्रमण्ठ की प्रमारी ही। किला म्या मे पुरवा वस्ता मा धा-यंवाद किया।